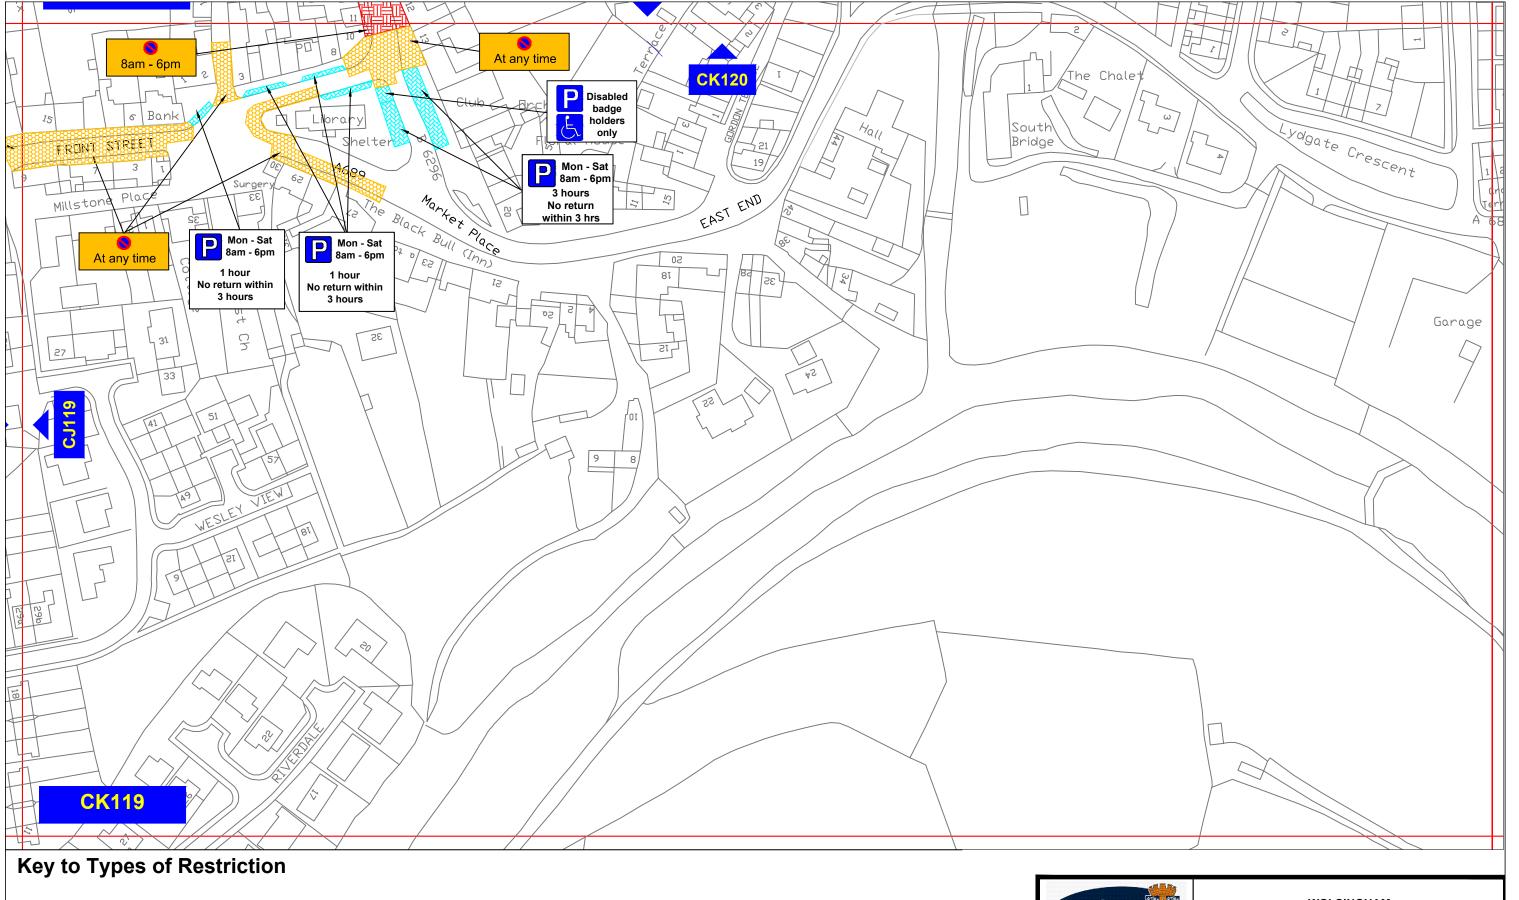

**Restricted Waiting** 

**No Waiting At Any Time** 

**Restricted Bay** 

Individual Reference Number

IMPLEMENTATION\CPE SOUTH\WEAR VALLEY\WOLSINGHAM

PATH: L:\TRAFPROJ\01 REGULATION DESIGN & Reproduced from Ordnance Survey material with the permission of Ordnance Survey on behalf of the Controller of Her Majesty's Stationery Office © Crown copyright. Unauthorised reproduction infringes Crown copyright and may lead to prosecution or civil proceedings. Durham County Council. LA 100019779. 2014.

## WOLSINGHAM **PARKING AND WAITING RESTRICTIONS**

| Date Sealed: |             | CK119      |  |   |
|--------------|-------------|------------|--|---|
| Drawn by:    | S.Thompson  | Signature: |  |   |
| Date:        | APRIL 2014  |            |  |   |
| Scale:       | 1:1250 @ A3 |            |  |   |
|              |             |            |  | _ |